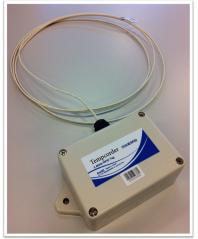

### **Tempcorder<sup>™</sup> 2.4GHz Active RFID Tag**

Temperature sensing tag with external probe that can detect temperature from -200° C to +500° C for environment monitoring or hazard prevention applications at extreme surroundings.

Extreme Tag has an external probe with detection temperature range of -200°C to 500°C. The probe can be placed in contact with objects that are extremely hot while the body of the tag remains at another location that is of less extreme temperature. This allows the Extreme Tag to be used for temperature monitoring in extreme environments to deliver accurate real-time temperature data to the central server.