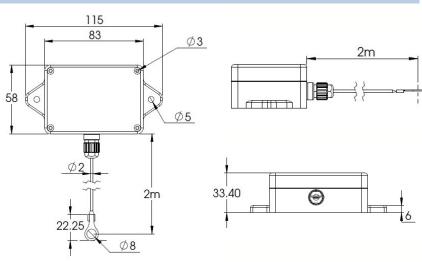

# **Specification**

| Frequency                   | 2.4GHz ~ 2.5GHz ISM                                                                      |
|-----------------------------|------------------------------------------------------------------------------------------|
| RF Power Output             | 0dBm (1mW)                                                                               |
| Power                       | 16 ~ 18 μA, 3V                                                                           |
| Modulation                  | GFSK                                                                                     |
| Data Rate                   | 1Mbps                                                                                    |
| Anti-Collision              | Read more than 100 tags simultaneously                                                   |
| Operation                   | Read only                                                                                |
| Battery Type                | Lithium CR123A cylindrical cell                                                          |
| Battery Life                | Around 2 years (battery life measured at 5-second beacon interval)                       |
| Reading Range               | 30 to 50 meters (depends on reader)                                                      |
| Dimension                   | Body: 115mm x 58mm x 33.4mm<br>Probe length: 0.5m (other lengths available upon request) |
| Detection Temperature Range | -200°C to +500°C                                                                         |
| Operation Temperature Range | Body: -30°C to +60°C<br>Probe: -200°C to +500°C                                          |
| Temperature Accuracy        | +/- 2°C for 275°C or below                                                               |
| Temperature Resolution      | 0.1°C                                                                                    |