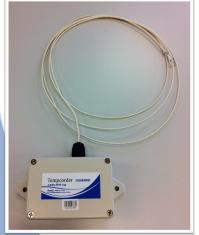

### **Tempcorder<sup>™</sup> 2.4GHz Active RFID Tag**

Temperature sensing tag with external probe that can detect temperature from -200° C to +500° C for environment monitoring or hazard prevention applications at extreme surroundings.

Extreme Tag has an external probe with detection temperature range of -200°C to 500°C. The probe can be placed in contact with objects that are extremely hot while the body of the tag remains at another location that is of less extreme temperature. This allows the Extreme Tag to be used for temperature monitoring in extreme environments to deliver accurate real-time temperature data to the central server.